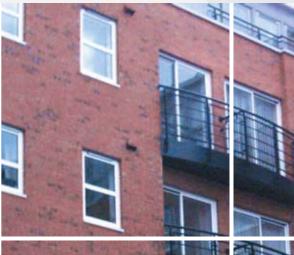

# Steel Replacement

The perfect solution for the replacement of existing steel windows. Available in a wide range of styles and designs including top, side and bottom hung. Designed to replicate the appearance and slim sight lines of steel windows whilst offering superior security, weather and thermal performance.

#### **Applications**

The Steel Replacement System is flexible and versatile and can be specified for a range of applications including:

- New build or refurbishment projects
- Domestic and light commercial
- Residential and social housing
- · Low, medium and high rise
- Conservation & Heritage Areas
- · Listed & Period Buildings
- Conservatory walling