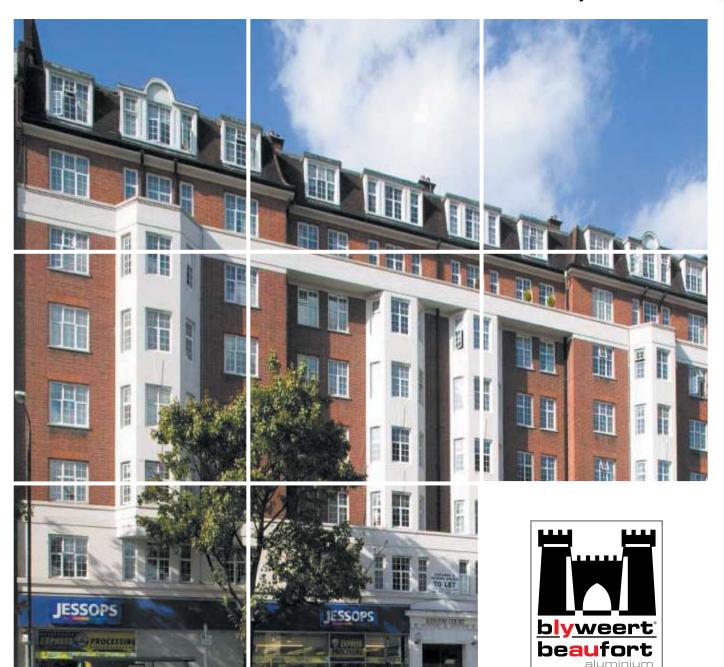

#### **Applications**

The Steel Replacement System is flexible and versatile and can be specified for a range of applications including:

- New build or refurbishment projects
- Domestic and light commercial
- Residential and social housing
- · Low, medium and high rise
- Conservation & Heritage Areas
- · Listed & Period Buildings
- Conservatory walling