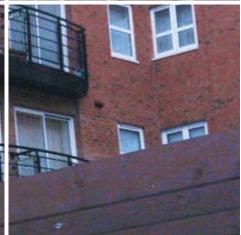

# Steel Replacement System

The perfect solution for the replacement of existing steel windows

www.blyweertbeaufort.com

# Steel Replacement

The perfect solution for the replacement of existing steel windows. Available in a wide range of styles and designs including top, side and bottom hung. Designed to replicate the appearance and slim sight lines of steel windows whilst offering superior security, weather and thermal performance.

#### **Applications**

The Steel Replacement System is flexible and versatile and can be specified for a range of applications including:

- New build or refurbishment projects
- Domestic and light commercial
- Residential and social housing
- · Low, medium and high rise
- Conservation & Heritage Areas
- · Listed & Period Buildings
- Conservatory walling