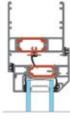

t.com





## **Advanced Plus**

# Steel Replacement

The perfect solution for the replacement of existing steel windows. Available in a wide range of styles and designs including top, side and bottom hung. Designed to replicate the appearance and slim sight lines of steel windows whilst offering superior security, weather and thermal performance.

#### **Design Features**

- · Slim sightlines to match existing steel windows
- Internally beaded for ease of site glazing on high-rise applications
- Double beaded option allow for internal glazing without the use of dummy vents
- Unique polyamide thermal break design to improve thermal performance
- Integrated deep head profiles for ease of trickle ventilation
- · Accommodates standard hardware including friction stays and shoot bolt locking



Head Detail



Vent / Transom Detail



Cill Detail



## Sizing

| Minimum Height | Maximum Height |
|----------------|----------------|
| 350mm          | 1500mm         |

| Minimum Width | Maximum Width |
|---------------|---------------|
| 350mm         | 1250mm        |

Maximum Sash Weight
50kgs\*\*

#### Variations

Sash size and operation will depend on hardware used.

Sash heights, widths and weights are dependent on style and design.

\*\*The sizes detailed above are for guidance only.

Please contact our Technical Office for further details

#### **Options**

- Accommodates 24mm 44mm DGU's for thermal and acoustic performance
- Double beaded option allow for internal glazing without the use of dummy vents
- Dedicated fixing straps for ease of installation
- Full range of cust