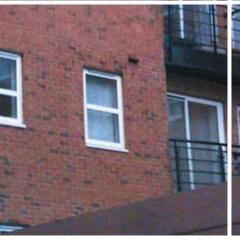

# Steel Replacement System

The perfect solution for the replacement of existing steel windows

www.blyweertbeaufort.com

# Steel Replacement

The perfect solution for the replacement of existing steel windows. Available in a wide range of styles and designs including top, side and bottom hung. Designed to replicate the appearance and slim sight lines of steel windows whilst offering superior security, weather and thermal performance.

#### **Applications**

The Steel Replacement System is flexible and versatile and can be specified for a range of applications including:

- New build or refurbishment projects
- Domestic and light commercial
- Residential and social housing
- · Low, medium and high rise
- Conservation & Heritage Areas
- · Listed & Period Buildings
- Conservatory walling