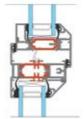

*Advanced Plus**

# Steel Replacement

The perfect solution for the replacement of existing steel windows. Available in a wide range of styles and designs including top, side and bottom hung. Designed to replicate the appearance and slim sight lines of steel windows whilst offering superior security, weather and thermal performance.

#### **Design Features**

- · Slim sightlines to match existing steel windows
- Internally beaded for ease of site glazing on high-rise applications
- Double beaded option allow for internal glazing without the use of dummy vents
- Unique polyamide thermal break design to improve thermal performance
- Integrated deep head profiles for ease of trickle ventilation
- · Accommodates standard hardware including friction stays and shoot bolt locking



Head Detail



Vent / Transom Detail



Cill Detail



## Sizing

| Minimum Height | Maximum Height |
|----------------|----------------|
| 350mm          | 1500mm         |

| Minimum Width | Maximum Width |
|---------------|---------------|
| 350mm         | 1250mm        |

Maximum Sash Weight
50kgs\*\*

#### Variations

Sash size and operation will depend on hardware used.

Sash heights, widths and weights are dependent on style and design.

\*\*The sizes detailed above are for guidance only.

Please contact our Technical Office for further details

#### **Options**

- Accommodates 24mm 44mm DGU's for thermal and acoustic performance
- Double beaded option allow for internal glazing without the use of dummy vents
- Dedicated fixing straps for ease of installation
- Full range of customisable hardwa