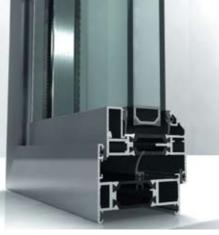

#### **Design Features**

- · Slim sightlines to match existing steel windows
- Internally beaded for ease of site glazing on high-rise applications
- Double beaded option allow for internal glazing without the use of dummy vents
- Unique polyamide thermal break design to improve thermal performance
- Integrated deep head profiles for ease of trickle ventilation
- · Accommodates standard hardware including friction stays and shoot bolt locking

#### **Options**

- Accommodates 24mm 44mm DGU's for thermal and acoustic performance
- Double beaded option allow for internal glazing without the use of dummy vents
- Dedicated fixing straps for ease of installation
- Full range of customisable hardware available
- Available in single and dual colour options including metallic finishes