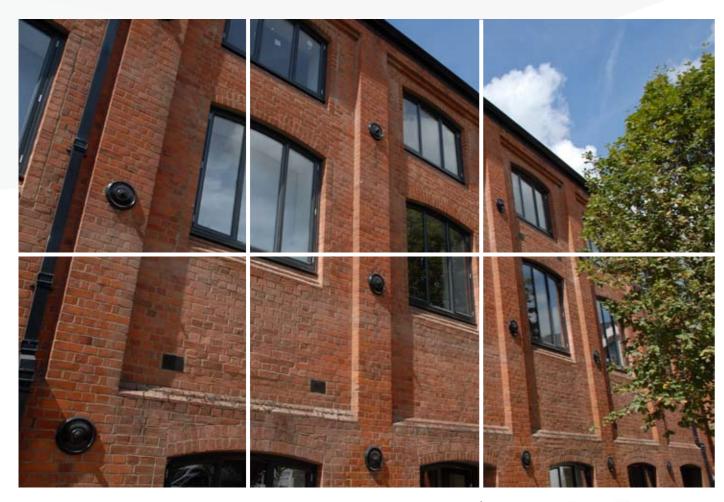

# Steel Replacement

The perfect solution for the replacement of existing steel windows. Available in a wide range of styles and designs including top, side and bottom hung. Designed to replicate the appearance and slim sight lines of steel windows whilst offering superior security, weather and thermal performance.

#### **Applications**

The Steel Replacement System is flexible and versatile and can be specified for a range of applications including:

- New build or refurbishment projects
- Domestic and light commercial
- Residential and social housing
- · Low, medium and high rise
- Conservation & Heritage Areas
- · Listed & Period Buildings
- Conservatory walling