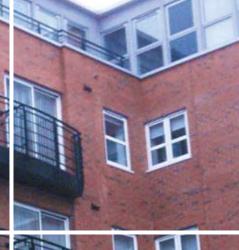

# Steel Replacement

The perfect solution for the replacement of existing steel windows. Available in a wide range of styles and designs including top, side and bottom hung. Designed to replicate the appearance and slim sight lines of steel windows whilst offering superior security, weather and thermal performance.

#### **Applications**

The Steel Replacement System is flexible and versatile and can be specified for a range of applications including:

- New build or refurbishment projects
- Domestic and light commercial
- Residential and social housing
- · Low, medium and high rise
- Conservation & Heritage Areas
- · Listed & Period Buildings
- Conservatory walling